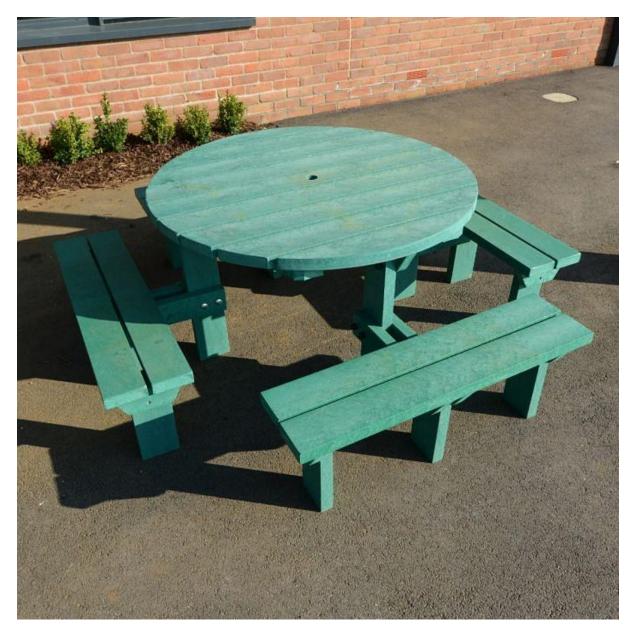

Olympic picnic bench – recycled plastic – black or brown (lifespan 25-30 years) -  $\pounds$ 644 excluding VAT

Buckhaven picnic bench – recycled plastic – black or brown (lifespan 25-30 years) -  $\pounds 682$  excluding VAT