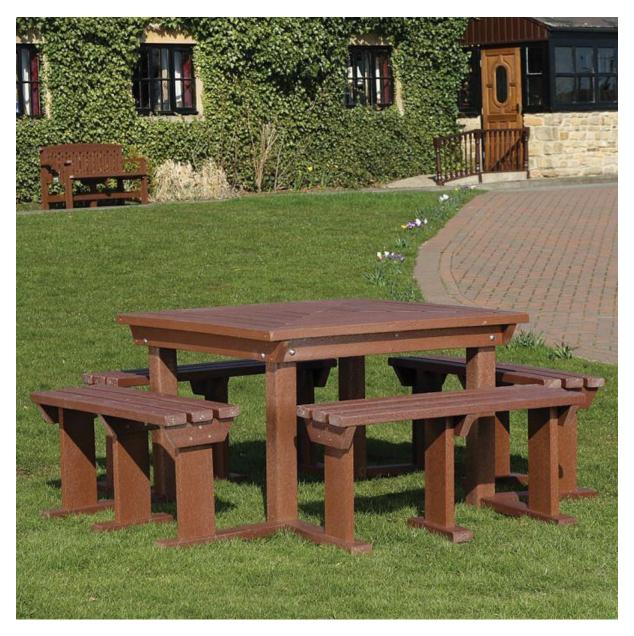

Olympic picnic bench – recycled plastic – black or brown (lifespan 25-30 years) -  $\pounds$ 644 excluding VAT

Buckhaven picnic bench – recycled plastic – black or brown (lifespan 25-30 years) -  $\pounds 682$  excluding VAT