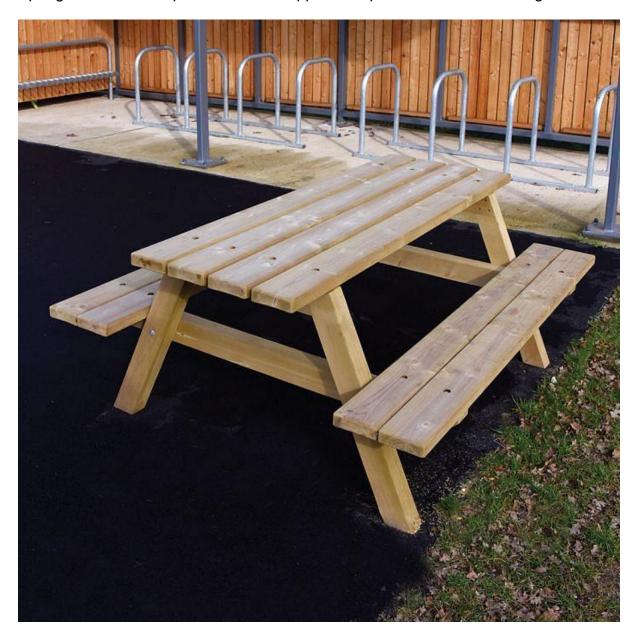

Delivery is expected to be between £300 - £400.

Broxap are sending through 4 different quotes for:

Springfield - wooden picnic bench – supplied flat packed - £457 excluding VAT

Brompton wood – steel framed with wooden slats -  $\pounds$ 760 excluding VAT