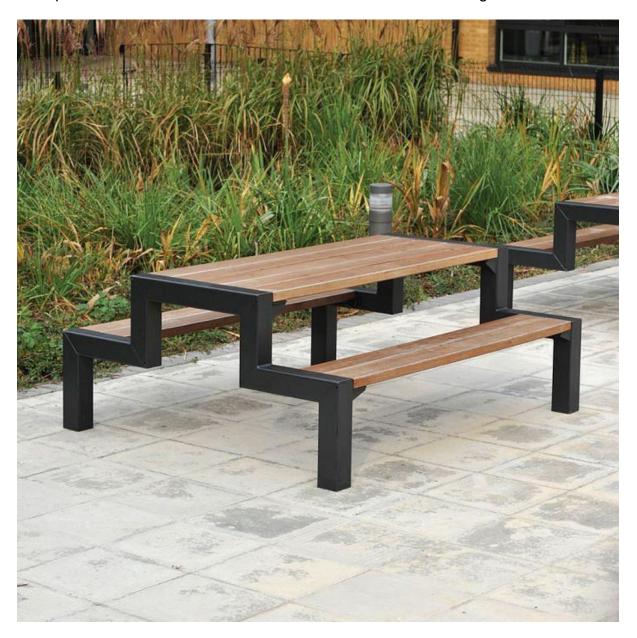

Delivery is expected to be between £300 - £400.

Broxap are sending through 4 different quotes for:

Springfield - wooden picnic bench – supplied flat packed - £457 excluding VAT

Brompton wood – steel framed with wooden slats -  $\pounds$ 760 excluding VAT